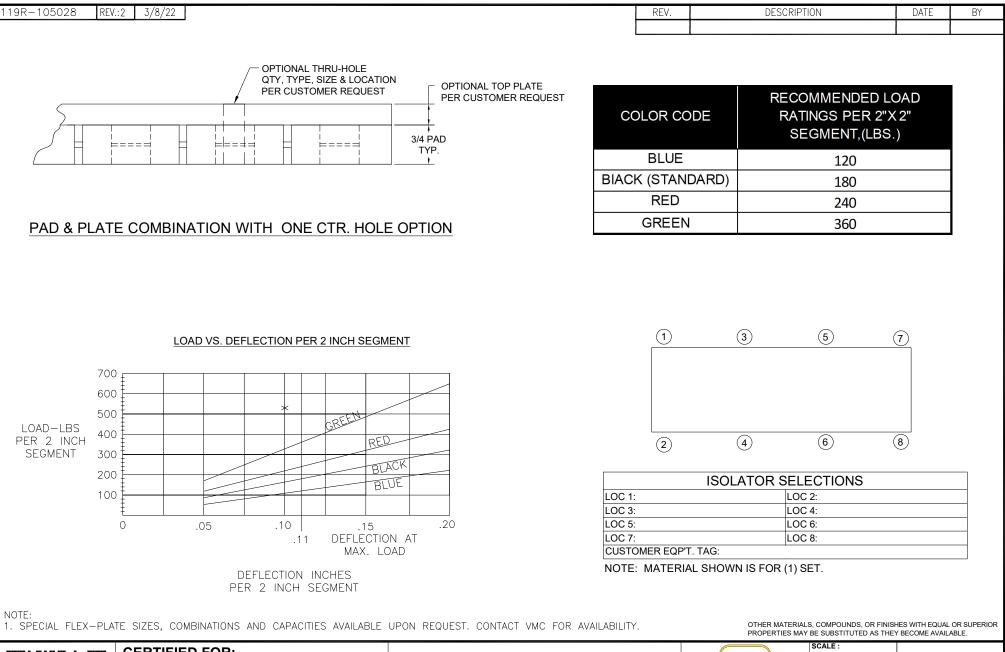

|        |       | CERTIFIED FOR: |                              |                                 |              | Membe.                 |
|--------|-------|----------------|------------------------------|---------------------------------|--------------|------------------------|
| 5969.4 | iii - | JOB NAME:      | MODEL SINGLE-LAYER MAXI-FLEX |                                 | SHEET:       | ···· <del>VISCMA</del> |
|        |       |                | PAD & PLATE 120-360 LBS.     | VMC                             | 1 OF 1       |                        |
|        |       | CUSTOMER P.O.: | ELASTOMERIC PAD              | GROUP<br>THE POWER OF TOGETHER* | DRAWING NO.: | REVISION               |
|        |       | SALES ORDER:   |                              | Bloomingdale, NJ 07403